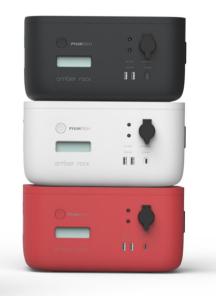

put and output, featuring a perfect charge and discharge protection function.

Pylontech Self-produced LFP lithium battery issue for safety and super excellent performance





#### Boosting more power with Extendable Battery Pack







Amber Rock 473Wh

Mini Amber 473Wh

Amber Rock+Mini Amber 946Wh



Max. 27W

for phone charge





for laptop charge



PD2.0/QC3.0 Fast Charging port



PHLONIEC

1

:0

111

### Portable and convenient

Amber Rock/Mini Amber Available to work together or separately

#### Amber Rock 6.4Kg/473Wh



Mini Amber 3.2Kg/473Wh

•

### Start Your New Venture Easily



Multiple Recharge Options Fast charging enables high-quality life



Emergency light for the user to prevent accidents during outdoor activity





### Fashionable appearance and Optional colors





### You can power for...





15 Charges

Laptop



10 Charges

Juicer



10 Charges UAVs



20 Charges





24 Charges Speaker



15 Charges

Mini Fridge



5+Hours

### Smart Power will always be with you

Empowing your life when you go camping or on a caravaning holiday During natural hazard period, Amber rock will be the warm of the life

Bring light and hope to the off grid region

Outdoor Activity Any time, Any place



### Specification

|                      | Amber Rock                                                               | Mini Amber       |
|----------------------|--------------------------------------------------------------------------|------------------|
|                      |                                                                          | ····· - = D