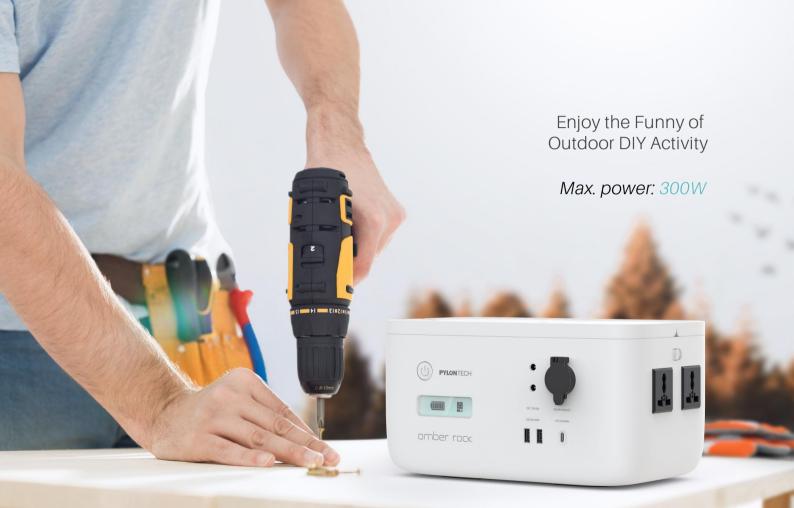

### Innovative Portable Power Station

Built-in intelligent management system which can automatically manage the input and output, featuring a perfect charge and discharge protection function.

Pylontech Self-produced LFP lithium battery issue for safety and super excellent performance

### Start Your New Venture Easily

Multiple Recharge Options Fast charging enables high-quality life

Emergency light for the user to prevent accidents during outdoor activity