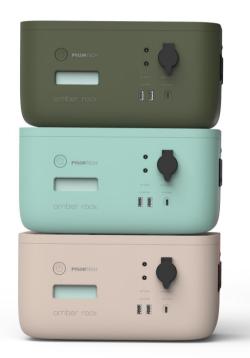

input and output, featuring a perfect charge and discharge protection function.

Pylontech Self-produced LFP lithium battery issue for safety and super excellent performance





#### Boosting more power with Extendable Battery Pack







Amber Rock 473Wh

Mini Amber 473Wh

Amber Rock+Mini Amber 946Wh



Max. 27W

for phone charge





for laptop charge



PD2.0/QC3.0 Fast Charging port



PHLONIEC

1

:0

111

### Portable and convenient

Amber Rock/Mini Amber Available to work together or separately

#### Amber Rock 6.4Kg/473Wh



Mini Amber 3.2Kg/473Wh

•

### Start Your New Venture Easily



Multiple Recharge Options Fast charging enables high-quality life



Emergency light for the user to prevent accidents during outdoor activity





### Fashionable appearance and Optional colors





### You can power for...





15 Charges

Laptop



10 Charges

Juicer



10 Charges UAVs



20 Charges





24 Charges Speaker



15 Charges

Mini Fridge



5+Hours

### Smart Power will always be with you

Empowing your life when you go camping or on a caravaning holiday During natural hazard period, Amber rock will be the warm of the life

Bring light and hope to the off grid region

Outdoor Activity Any time, Any place



### Specification

|                      | Amber Rock                                                               | Mini Amber       |
|----------------------|--------------------------------------------------------------------------|------------------|
|                      |                                                                          | ····· - =