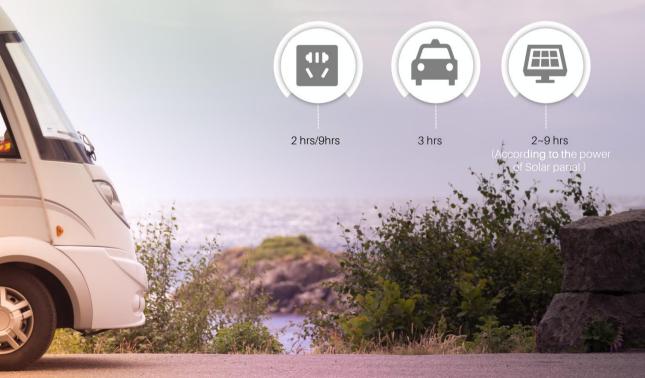

### Smart Power will always be with you

Empowing your life when you go camping or on a caravaning holiday During natural hazard period, Amber rock will be the warm of the life

Bring light and hope to the off grid region

Outdoor Activity Any time, Any place

### Specification

|                      | Amber Rock                                                               | Mini Amber       |
|----------------------|--------------------------------------------------------------------------|------------------|
|                      |                                                                          | ····· - = D      |
| Nominal Capacity:    | 473Wh                                                                    | 473Wh            |
| Cell Material:       | lithium Ion Phosphate (LFP)                                              | LFP Lithium Ion  |
| Size :               | 303*198*161                                                              | 303*198*108      |
| Weight:              | 6.4kg                                                                    | 3.2kg            |
| Working temperature: | 0~45 ℃                                                                   | 0~45 ℃           |
| Shelf Temperature:   | -20~60 °C                                                                | -20~60 °C        |
| Output:              | 2 AC<br>2 USB<br>1 PD2.0<br>1 Cigar Lighter<br>2 DC jack                 | 1 USB<br>1 PD2.0 |
| Input:               | 9hrs full charged-Standard Charger<br>2hrs full charged-Optional Charger |                  |
|                      |                                                                          |                  |